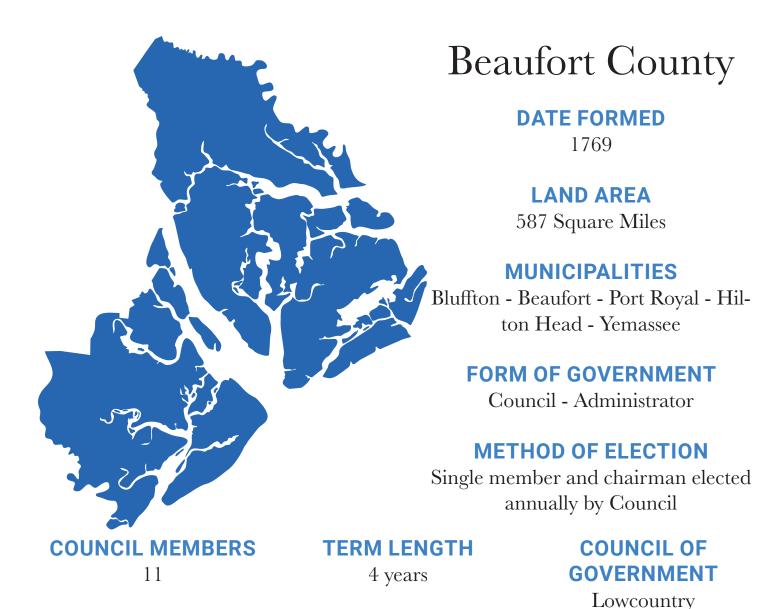

Beaufort County is located on the southern-most tip of South Carolina in the Lowcountry. It is bordered by Jasper, Hampton, and Colleton counties. Both Beaufort County and its county seat are named for Henry Somerset, Duke of Beaufort (1684-1714), one of the Lords and Proprietors of Carolina. The district was formed in 1769 from the parishes of Prince William, St. Luke, St. Helena, and St. Peter. It remained relatively unchanged in size until 1878, when a large portion was removed to form Hampton County. French explorers visited this area long before the English arrived. They established a fort in 1562, as did the Spanish in 1566; neither of these settlements survived.

Centuries later, Beaufort was founded in 1710, making it the second-oldest town in South Carolina. In the years before the Civil War, rice and sea island cotton plantations brought great wealth to the region. Federal troops occupied Beaufort in December 1861, and the first school in the South for freed slaves was established during the Civil War at what is now Penn Center on St. Helena Island. The military presence still remains today as Beaufort houses two major military installations: the U.S. Marine Corps Recruit Training Depot on Parris Island and the Marine Corps Air Station, as well as the Beaufort Naval Hospital.

On the south side of the county are approximately 30 miles of beaches, including Hilton Head, Fripp, and Hunting Islands, all of which contribute to Beaufort's tourism economy. Beaufort County provides municipal services common among county governments, including public safety, public health and welfare, public

works, parks and recreational activities, and general administration to the approximately 190,000 residents. The County's business-type enterprises include a stormwater utility, solid waste and recycling centers, and two small airports.

Beaufort County also provides a means to preserve Beaufort's picturesque lowcountry landscape through the Rural and Critical Lands Preservation Program and the Green Space Program.

Beaufort County also boasts famous residents through the years: Businesswoman Eliza Lucas Pinckney (1722-1793); Robert Smalls (1839-1915), a formerly enslaved person who became a United States Congressman; Writer Pat Conroy (1945-2016); Boxer Joe Frazier; and Singer Candace Glover.