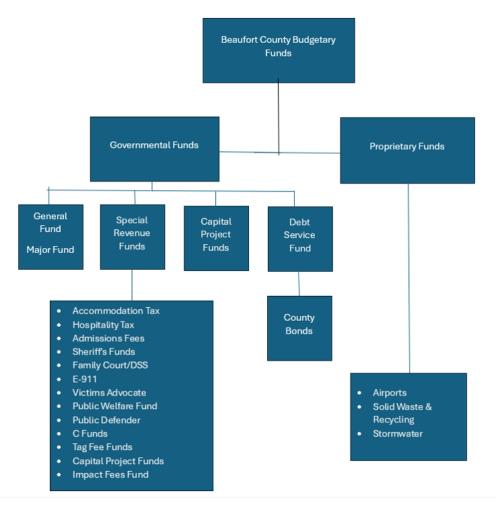

# **FUND STRUCTURE**

There are three categories of funds within government: governmental funds, proprietary funds and fiduciary funds. Governmental funds are where most governmental functions such as general administration, judicial, public safety, public works, health and welfare and culture and recreation are financed. Proprietary funds are those where business-type activities are budgeted from revenues for user fees and charges rather than general revenues such as taxes fines, licenses or permits. Fiduciary funds are used when government is entrusted with resources for the benefit or private individuals, organizations or other governments.

Within these three fund categories are various fund types, each having its own unique purpose. Under governmental funds, there are the General fund, Special Revenue funds, Capital Projects funds and Debt Service. Under proprietary funds, there are Enterprise funds. Under fiduciary funds there are Agency funds, Investment Trust funds, Pension Trust funds and Private Purpose Trust funds. All County funds budgeted are on an annual basis and subject to appropriation by County Council, even though some projects may span multiple fiscal years. To the extent that the project revenues and expenditures can be assigned to a fiscal year, the budget amounts and documents reflect this. The exceptions are fiduciary funds held primarily by Constitutional Offices.