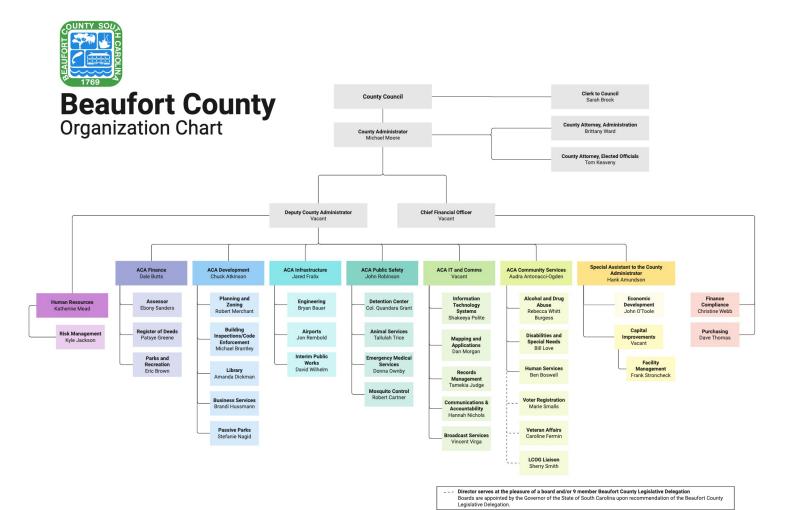

# Beaufort County Staff

County Administrator
Michael Moore

Chief Financial Officer (Acting)
John Robinson

Budget Manager Valerie Althoff