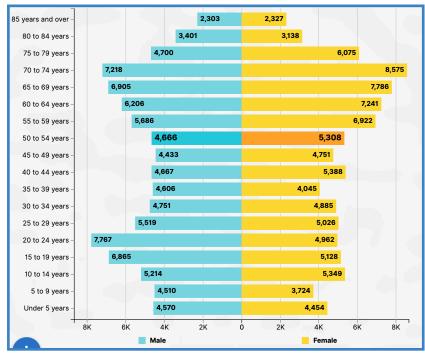

# **BEAUFORT COUNTY OVERVIEW**

Estimated 2024 Total Population 198,979

Median Household Income \$83,323

Employment Rate 49.9%

Total Households **80,670** 

Population by Age Group